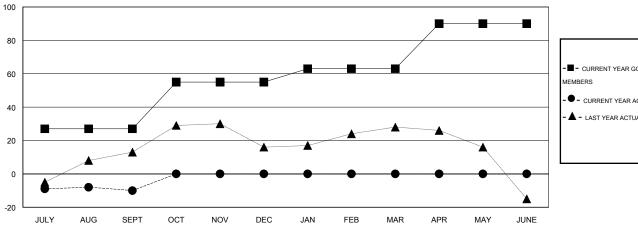

#### GOALS AND ACTUAL MEMBERS CUMULATIVE

| -■-  | CURRENT YEAR GOALS FOR NEW |
|------|----------------------------|
| MEMB | FRS                        |

CURRENT YEAR ACTUAL MEMBERS

- LAST YEAR ACTUAL MEMBERS