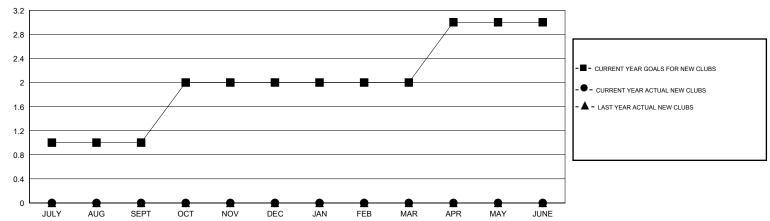

| NEW CLUB<br>GOAL | NEW CLUBS         | DROPPED<br>CLUBS | NET<br>GAIN/LOSS | QUARTER                                | NEW MEMBER<br>GOAL | CHARTER AND<br>NEW MEMBERS<br>ADDED | DROPPED<br>MEMBERS | NET<br>GAIN/LOSS |
| JULY/AUG/SEPT                          | 1                | 0                 | 0                | 0                | JULY/AUG/SEPT                          | 27<br>28           | 38<br>0                             | 48<br>0            | -10<br>0         |
| OCT/NOV/DEC  JAN/FEB/MAR  APR/MAY/JUNE | 0                | 0                 | 0                | 0                | OCT/NOV/DEC  JAN/FEB/MAR  APR/MAY/JUNE | 8<br>27            | 0                                   | 0                  | 0                |

#### GOALS AND ACTUAL NEW CLUBS CUMULATIVE



#### GOALS AND ACTUAL MEMBERS CUMULATIVE



| -■-  | CURRENT YEAR GOALS FOR NEW |
|------|----------------------------|
| MEMB | FRS                        |

CURRENT YEAR ACTUAL MEMBERS

- LAST YEAR ACTUAL MEMBERS

| DROPPED CLUBS: 0  DROPPED MEMBERS   |                    | 17 CLUBS OF 54 ADDED 1 OR MORE NEW MEMBERS | GENDER DISTRIBUTION  MALE 1,403 (76.83%)  FEMALE 423 (23.17%) |   |                   |
|-------------------------------------|--------------------|--------------------------------------------|---------------------------------------------------------------|---|-------------------|
| DECEASED CLUB CANCELLED OTHER TOTAL | 5<br>0<br>43<br>48 | CLICK HERE FOR HEALTH ASSESSMENT DATA      | FAMILY UNIT MEMBERS HEAD OF HOUSEHOLD NON-HEAD OF HOUSEHOL    | D | 331<br>163<br>168 |